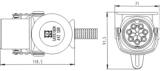

### 7P/24V Plug (ISO 7638-1 ABS, EBS, ADR)

| Categories                                    | Plug                                                                   |  |
|-----------------------------------------------|------------------------------------------------------------------------|--|
| Standards                                     | ISO 7638-1                                                             |  |
| Industries                                    | Commercial vehicles                                                    |  |
| Electrical Details and Temperature Resistance |                                                                        |  |
| Voltage [in V]                                | 24                                                                     |  |
| Packaging and Order Details                   |                                                                        |  |
| Included in delivery                          | crimp contact sleeves (2x 4.0mm <sup>2</sup> + 5x 1.5mm <sup>2</sup> ) |  |
| Packaging                                     | PE bag                                                                 |  |
| Material                                      |                                                                        |  |

#### Connectivity

| Cable outlet        | corrugated tube NW13 |
|---------------------|----------------------|
| Contact termination | crimp contact        |
| No. of poles        | 07                   |