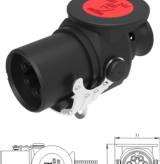

### 7P/24V Plug (ISO 7638-1 ABS, EBS, ADR)

| Categories                                    | Plug                                                                   |  |
|-----------------------------------------------|------------------------------------------------------------------------|--|
| Standards                                     | ISO 7638-1                                                             |  |
| Industries                                    | Commercial vehicles                                                    |  |
| Electrical Details and Temperature Resistance |                                                                        |  |
| Voltage [in V]                                | 24                                                                     |  |
| Packaging and Order Details                   |                                                                        |  |
| Included in delivery                          | crimp contact sleeves (2x 4.0mm <sup>2</sup> + 5x 1.5mm <sup>2</sup> ) |  |
| Packaging                                     | PE bag                                                                 |  |
| Material                                      |                                                                        |  |

| Contact insert color | black                |
|----------------------|----------------------|
| Cover insert color   | red                  |
| Housing color        | black                |
| Housing material     | reinforced composite |
|                      |                      |
| Connectivity         |                      |

#### Connectivity

| Cable outlet        | corrugated tube NW13 |
|---------------------|----------------------|
| Contact termination | crimp contact        |
| No. of poles        | 07                   |

#### Norms and Standards

| Addition to standard | ABS , ADR , EBS |
|----------------------|-----------------|
| Protection           | IP 54           |