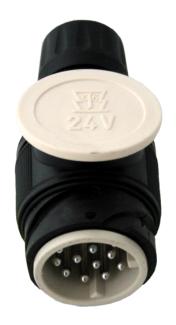

# Article Number: 231006 13P/24V Plug (ISO 11446 - 24V version)

| Categories | Plug                    |
|------------|-------------------------|
| Standards  | ISO 11446 - 24V version |
| Industries | Commercial vehicles     |

## Material

| Contact insert color | white                |
|----------------------|----------------------|
| Cover insert color   | white                |
| Housing color        | black                |
| Housing material     | reinforced composite |

#### Connectivity

| Cable outlet        | cap nut       |
|---------------------|---------------|
| Contact termination | screw contact |
| No. of poles        | 13            |