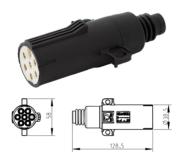

## 7P/24V Plug (ISO 3731 - Type S)

| Categories                                    | Plug                 |
|-----------------------------------------------|----------------------|
| Standards                                     | ISO 3731 - Type S    |
| Industries                                    | Commercial vehicles  |
|                                               |                      |
| Electrical Details and Temperature Resistance |                      |
| Voltage [in V]                                | 24                   |
| Design Features                               |                      |
| Type of seal                                  | grommet              |
| Material                                      |                      |
| Contact insert color                          | white                |
| Contact surface                               | standard (CuZn)      |
| Housing color                                 | black                |
| Housing material                              | reinforced composite |
| Connectivity                                  |                      |
| Cable outlet                                  | grommet              |
| Contact termination                           | screw contact        |
| No. of poles                                  | 07                   |
| Norms and Standards                           |                      |
| Protection                                    | IP 44                |
| Measures and Dimensions                       |                      |
| For cable diameter                            | 10,00mm - 12,00mm    |
|                                               |                      |