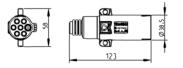

## Article Number: 211110

| Categories                                    | Plug                 |
|-----------------------------------------------|----------------------|
| Standards                                     | SAE J560             |
| Industries                                    | Commercial vehicles  |
|                                               |                      |
| Electrical Details and Temperature Resistance |                      |
| Temperature resistance [in °C]                | -40.0 - 85.0         |
| Voltage [in V]                                | 12                   |
|                                               |                      |
| Design Features                               |                      |
| Type of seal                                  | grommet              |
|                                               |                      |
| Material                                      |                      |
| Contact insert color                          | white                |
| Housing color                                 | black                |
| Housing material                              | reinforced composite |
|                                               |                      |
| Connectivity                                  |                      |
| Cable outlet                                  | grommet              |
| Contact termination                           | plug-in contact      |
| Features of plug-in contacts                  | flat terminal        |
| No. of poles                                  | 07                   |
|                                               |                      |
| Norms and Standards                           |                      |
| Addition to standard                          | ABS , Auxiliary      |
|                                               |                      |
| Measures and Dimensions                       |                      |
| For cable diameter                            | 12,00mm - 16,00mm    |
|                                               |                      |
|                                               |                      |

7P/12V Plug (SAE J560 Auxiliary, ABS)