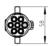

# Article Number: 211091 7P/24V Plug (ISO 3731 - Type S)

| Categories | Plug                |
|------------|---------------------|
| Standards  | ISO 3731 - Type S   |
| Industries | Commercial vehicles |

## Connectivity

| Cable outlet                 | grommet         |
|------------------------------|-----------------|
| Contact termination          | plug-in contact |
| Features of plug-in contacts | flat terminal   |
| No. of poles                 | 07              |

#### Measures and Dimensions

| For cable diameter       | 7,00mm |
|--------------------------|--------|
| Size of plug-in contacts | 6.3mm  |