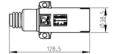

# Article Number: 211091 7P/24V Plug (ISO 3731 - Type S)

| Categories | Plug                |
|------------|---------------------|
| Standards  | ISO 3731 - Type S   |
| Industries | Commercial vehicles |

#### Measures and Dimensions

| For cable diameter       | 7,00mm |
|--------------------------|--------|
| Size of plug-in contacts | 6.3mm  |