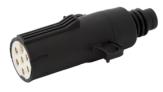

## Article Number: 211045 7P/24V Plug (ISO 3731 - Type S)

| Categories                                    | Plug                 |
|-----------------------------------------------|----------------------|
| Standards                                     | ISO 3731 - Type S    |
| Industries                                    | Commercial vehicles  |
|                                               |                      |
| Electrical Details and Temperature Resistance |                      |
| Voltage [in V]                                | 24                   |
|                                               |                      |
| Design Features                               |                      |
| Type of seal                                  | grommet              |
|                                               |                      |
| Material                                      |                      |
| Contact insert color                          | white                |
| Contact surface                               | standard (CuZn)      |
| Housing color                                 | black                |
| Housing material                              | reinforced composite |
|                                               |                      |
| Connectivity                                  |                      |
| Cable outlet                                  | grommet              |
| Contact termination                           | screw contact        |
| No. of poles                                  | 07                   |
|                                               |                      |
| Norms and Standards                           |                      |
| Protection                                    | IP 44                |
|                                               |                      |
| Measures and Dimensions                       |                      |
| For cable diameter                            | 7,00mm               |
|                                               |                      |
|                                               |                      |