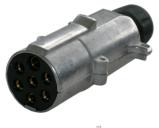

## Article Number: 211027

| Categories                                    | Plug                |
|-----------------------------------------------|---------------------|
| Standards                                     | ISO 1185 - Type N   |
| Industries                                    | Commercial vehicles |
| Electrical Details and Temperature Resistance |                     |
| Voltage [in V]                                | 24                  |
| Design Features                               |                     |
| Type of seal                                  | sealing plug        |
| Material                                      |                     |
| Contact insert color                          | black               |
| Housing color                                 | silver-colored      |
| Housing material                              | break-proof metal   |
| Connectivity                                  |                     |
| Cable outlet                                  | cap nut             |
| Contact termination                           | plug-in contact     |
| Features of plug-in contacts                  | flat terminal       |
| No. of poles                                  | 07                  |
| Norms and Standards                           |                     |
| Protection                                    | IP 44               |
| Measures and Dimensions                       |                     |
| Size of plug-in contacts                      | 6.3mm               |
|                                               |                     |

7P/24V Plug (ISO 1185 - Type N)