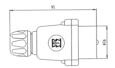

#### Measures and Dimensions

| For cable diameter | 9,20mm - 11,50mm |  |
|--------------------|------------------|--|
|                    |                  |  |