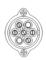

## Article Number: 201051 7P/12V Plug (ISO 3732 - Type S)

| Categories | Plug               |
|------------|--------------------|
| Standards  | ISO 3732 - Type S  |
| Industries | Cars , Agriculture |

### Connectivity

| Cable outlet        | cap nut       |
|---------------------|---------------|
| Contact termination | screw contact |
| No. of poles        | 07            |