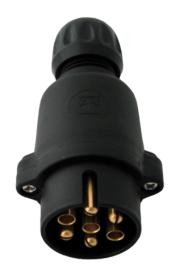

### Design Features

| Design/Version | transversely divided |
|----------------|----------------------|
| Type of seal   | sealing plug         |

### Material

| Housing color    | black                |
|------------------|----------------------|
| Housing material | reinforced composite |

# Connectivity

| Cable outlet                 | cap nut         |
|------------------------------|-----------------|
| Contact termination          | plug-in contact |
| Features of plug-in contacts | flat terminal   |
| No. of poles                 | 07              |