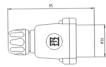

#### Measures and Dimensions

| For cable diameter       | 9,20mm - 11,50mm |
|--------------------------|------------------|
| Size of plug-in contacts | 6.3mm            |