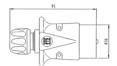

## Design Features

| Design/Version | vertically divided |
|----------------|--------------------|
| Strain relief  | with strain relief |
| Type of seal   | sealing plug       |

#### Measures and Dimensions

| For cable d | iameter | 9,20mm - 11,50mm |
|-------------|---------|------------------|
|             |         |                  |