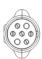

# Article Number: 201007 7P/12V Plug (ISO 3732 - Type S)

| Categories | Plug              |
|------------|-------------------|
| Standards  | ISO 3732 - Type S |
| Industries | Cars, Agriculture |

## Connectivity

| Cable outlet        | cap nut       |
|---------------------|---------------|
| Contact termination | screw contact |
| No. of poles        | 07            |