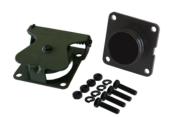

## Article Number: 151315 12P/24V parking socket (VG 96923)

| Categories | Socket , Accessories |
|------------|----------------------|
| Standards  | VG 96923             |
| Industries | Defense vehicles     |

## Packaging and Order Details

| Included in delivery | cover cap , mounting set M6 |
|----------------------|-----------------------------|
| Packaging            | PE bag                      |

## Design Features

Type of accessory parking socket

#### Material

| Cover material   | proof metal       |
|------------------|-------------------|
| Cover version    | сар               |
| Housing color    | black             |
| Housing material | break-proof metal |