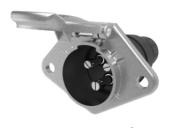

## 3P/24V(25A) Socket (without standard)

| Categories                            | Socket                            |  |  |
|---------------------------------------|-----------------------------------|--|--|
| Standards                             | without standard                  |  |  |
| Industries                            | Agriculture , Commercial vehicles |  |  |
|                                       |                                   |  |  |
| Electrical Details and Tempe          | rature Resistance                 |  |  |
| Rated current / permanent load [in A] | 25                                |  |  |
| Voltage [in V]                        | 24                                |  |  |
|                                       |                                   |  |  |
| Design Features                       |                                   |  |  |
| Type of seal                          | sealing plug                      |  |  |
|                                       |                                   |  |  |
| Material                              |                                   |  |  |
| Contact insert color                  | black                             |  |  |
| Contact surface                       | silver (Ag)                       |  |  |
| Housing color                         | silver-colored                    |  |  |
| Housing material                      | break-proof metal                 |  |  |
|                                       |                                   |  |  |
| Connectivity                          |                                   |  |  |
| Cable outlet                          | cap nut                           |  |  |
| Contact termination                   | screw contact                     |  |  |
| Contact version                       | contact pin                       |  |  |
| No. of poles                          | 03                                |  |  |
|                                       |                                   |  |  |
| Measures and Dimensions               |                                   |  |  |
|                                       |                                   |  |  |