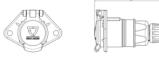

## 3P/24V(25A) Socket (without standard)

| Categories                            | Socket                            |  |  |
|---------------------------------------|-----------------------------------|--|--|
| Standards                             | without standard                  |  |  |
| Industries                            | Agriculture , Commercial vehicles |  |  |
|                                       |                                   |  |  |
| Electrical Details and Tempe          | rature Resistance                 |  |  |
| Rated current / permanent load [in A] | 25                                |  |  |
| Voltage [in V]                        | 24                                |  |  |
|                                       |                                   |  |  |
| Design Features                       |                                   |  |  |
| Type of seal                          | sealing plug                      |  |  |
|                                       |                                   |  |  |
| Material                              |                                   |  |  |
| Contact insert color                  | black                             |  |  |
| Contact surface                       | silver (Ag)                       |  |  |
| Housing color                         | silver-colored                    |  |  |
| Housing material                      | break-proof metal                 |  |  |
|                                       |                                   |  |  |
| Connectivity                          |                                   |  |  |
| Cable outlet                          | cap nut                           |  |  |
| Contact termination                   | screw contact                     |  |  |
| Contact version                       | contact pin                       |  |  |
| No. of poles                          | 03                                |  |  |
|                                       |                                   |  |  |
| Measures and Dimensions               |                                   |  |  |
|                                       |                                   |  |  |

| Contact: for max. wire cross section [in mm²] | 6,00              |
|-----------------------------------------------|-------------------|
| For cable diameter                            | 11,40mm - 14,00mm |