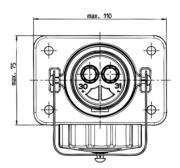

## Article Number: 151282 2P/24V Socket (VG 96917)

| Categories                                    | Socket                                            |
|-----------------------------------------------|---------------------------------------------------|
| Standards                                     | VG 96917                                          |
| Industries                                    | Defense vehicles                                  |
| Electrical Details and Temperature Resistance |                                                   |
| Voltage [in V]                                | 24                                                |
| Packaging and Order Details                   |                                                   |
| Included in delivery                          | solder/crimp contact sleeves (50mm <sup>2</sup> ) |
| Packaging                                     | PE bag                                            |
|                                               |                                                   |
| Design Features                               |                                                   |
| Branding                                      | neutral/without logo                              |
| Material                                      |                                                   |
| Contact insert color                          | black                                             |
| Contact surface                               | silver (Ag)                                       |
| Cover material                                | proof metal                                       |
| Cover version                                 | screw cap                                         |
| Housing color                                 | bronze green (RAL 6031-F9)                        |
| Housing material                              | break-proof metal                                 |
| Connectivity                                  |                                                   |
| Contact termination                           | crimp contact , solder contact                    |
| Contact version                               | contact sleeve                                    |
| No. of poles                                  | 02                                                |
| Measures and Dimensions                       |                                                   |
| Contact: for max. wire cross section [in mm²] | 50,00                                             |