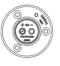

## Article Number: 151173 2P/6-42V(30A) Socket (DIN 14690)

| Categories                            | Socket                         |
|---------------------------------------|--------------------------------|
| Standards                             | DIN 14690                      |
| Industries                            | Agriculture                    |
| Electrical Details and Temp           | erature Resistance             |
| Rated current / permanent load [in A] | 30                             |
| Voltage [in V]                        | 6-42                           |
| Packaging and Order Detail            | S                              |
| Design Features                       | without "normally open" switch |
| Type of seal                          | grommet                        |
| Material                              | ·                              |
| Contact surface                       | standard (CuZn)                |
| Cover material                        | proof metal                    |
| Cover version                         | without cover                  |
| Housing color                         | silver-colored                 |
| Housing material                      | break-proof metal              |
| Connectivity                          |                                |
| Contact termination                   | corow contact                  |