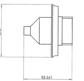

## Article Number: 151173 2P/6-42V(30A) Socket (DIN 14690)

| Categories                            | Socket                         |
|---------------------------------------|--------------------------------|
| Standards                             | DIN 14690                      |
| Industries                            | Agriculture                    |
| Electrical Details and Temp           | erature Resistance             |
| Rated current / permanent load [in A] | 30                             |
| Voltage [in V]                        | 6-42                           |
| Packaging and Order Detail            | S                              |
| Design Features                       | without "normally open" switch |
| Type of seal                          | grommet                        |
| Material                              | ·                              |
| Contact surface                       | standard (CuZn)                |
| Cover material                        | proof metal                    |
| Cover version                         | without cover                  |
| Housing color                         | silver-colored                 |
| Housing material                      | break-proof metal              |
| Connectivity                          |                                |
| Contact termination                   | corow contact                  |