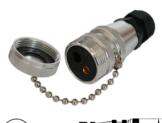

## Article Number: 151133 2P/6-42V(30A) Coupler (DIN 14690)

| Categories | Socket , Coupler |
|------------|------------------|
| Standards  | DIN 14690        |
| Industries | Agriculture      |

#### **Design Features**

| Type of seel | oorow oon |
|--------------|-----------|
| Type of seal | screw cap |

#### Material

| Contact surface  | standard (CuZn)   |
|------------------|-------------------|
| Cover material   | proof metal       |
| Cover version    | screw cap         |
| Housing color    | silver-colored    |
| Housing material | break-proof metal |

### Connectivity

| Cable outlet        | PG gland      |
|---------------------|---------------|
| Contact termination | screw contact |
| No. of poles        | 02            |