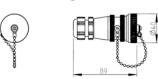

#### Measures and Dimensions

| For cable diameter 6,00mm - 10,00mm |  |
|-------------------------------------|--|
|-------------------------------------|--|