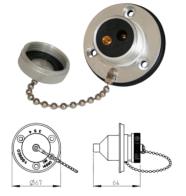

# 2 2P/6-42V(30A) Socket (DIN 14690)

| Categories                                    | Socket      |  |  |
|-----------------------------------------------|-------------|--|--|
| Standards                                     | DIN 14690   |  |  |
| Industries                                    | Agriculture |  |  |
| Electrical Details and Temperature Resistance |             |  |  |
|                                               |             |  |  |
| Rated current / permanent load [in A]         | 30          |  |  |
| ·                                             |             |  |  |

#### **Design Features**

| Switch       | without "normally open" switch |
|--------------|--------------------------------|
| Type of seal | grommet                        |

## Material

| Contact surface  | standard (CuZn)       |
|------------------|-----------------------|
| Cover material   | proof metal           |
| Cover version    | screw cap , with seal |
| Housing color    | silver-colored        |
| Housing material | break-proof metal     |

### Connectivity

| Contact termination | screw contact |
|---------------------|---------------|
| No. of poles        | 02            |