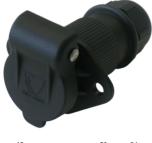

## 3P/6-24V(25A) Socket (DIN 9680)

| Categories                                    | Socket               |
|-----------------------------------------------|----------------------|
| Standards                                     | DIN 9680             |
| Industries                                    | Agriculture          |
| Electrical Details and Temperature Resistance |                      |
| Rated current / permanent load [in A]         | 25                   |
| Voltage [in V]                                | 6-24                 |
| Packaging and Order Details                   |                      |
| Included in delivery                          | cap nut              |
| Packaging                                     | without packaging    |
| Design Features                               |                      |
| Design/Version                                | with 2-bolt-flange   |
| Type of seal                                  | screw cap            |
| Material                                      |                      |
| Contact surface                               | nickel (Ni)          |
| Cover material                                | reinforced composite |
| Housing color                                 | black                |
| Housing material                              | reinforced composite |
| Connectivity                                  |                      |
| Cable outlet                                  | PG16 , cap nut       |
| Contact termination                           | plug-in contact      |
| Contact version                               | contact sleeve       |
| Features of plug-in contacts                  | flat terminal        |
| No. of poles                                  | 03                   |
| Norms and Standards                           |                      |
| Protection                                    | IP 54 , IP X4        |
| Measures and Dimensions                       |                      |