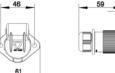

## 3P/6-24V(25A) Socket (DIN 9680)

| Categories                                    | Socket               |
|-----------------------------------------------|----------------------|
| Standards                                     | DIN 9680             |
| Industries                                    | Agriculture          |
| Electrical Details and Temperature Resistance |                      |
| Rated current / permanent load [in A]         | 25                   |
| Voltage [in V]                                | 6-24                 |
| Packaging and Order Details                   |                      |
| Included in delivery                          | cap nut              |
| Packaging                                     | without packaging    |
| Design Features                               |                      |
| Design/Version                                | with 2-bolt-flange   |
| Type of seal                                  | screw cap            |
| Material                                      |                      |
| Contact surface                               | nickel (Ni)          |
| Cover material                                | reinforced composite |
| Housing color                                 | black                |
| Housing material                              | reinforced composite |
| Connectivity                                  |                      |
| Cable outlet                                  | PG16 , cap nut       |
| Contact termination                           | plug-in contact      |
| Contact version                               | contact sleeve       |
| Features of plug-in contacts                  | flat terminal        |
| No. of poles                                  | 03                   |
| Norms and Standards                           |                      |
| Protection                                    | IP 54 , IP X4        |
| Measures and Dimensions                       |                      |