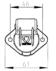

## Article Number: 151130

| 3P/6-24V(25A) Socket (DIN 9680) |
|---------------------------------|
|---------------------------------|

| Categories                                    | Socket                    |  |
|-----------------------------------------------|---------------------------|--|
| Standards                                     | DIN 9680                  |  |
| Industries                                    | Agriculture               |  |
|                                               |                           |  |
| Electrical Details and Temperature Resistance |                           |  |
| Rated current / permanent load [in A]         | 25                        |  |
| Voltage [in V]                                | 6-24                      |  |
|                                               |                           |  |
| Packaging and Order Details                   |                           |  |
|                                               |                           |  |
| Included in delivery                          | seal                      |  |
| Included in delivery<br>Packaging             | seal<br>without packaging |  |
| Packaging                                     |                           |  |
|                                               |                           |  |