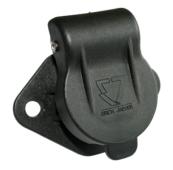

## Article Number: 151130

| 3P/6-24V(25A) Socket (DIN 9680) |
|---------------------------------|
|---------------------------------|

| Categories                                    | Socket                    |  |
|-----------------------------------------------|---------------------------|--|
| Standards                                     | DIN 9680                  |  |
| Industries                                    | Agriculture               |  |
|                                               |                           |  |
| Electrical Details and Temperature Resistance |                           |  |
| Rated current / permanent load [in A]         | 25                        |  |
| Voltage [in V]                                | 6-24                      |  |
|                                               |                           |  |
| Packaging and Order Details                   |                           |  |
|                                               |                           |  |
| Included in delivery                          | seal                      |  |
| Included in delivery<br>Packaging             | seal<br>without packaging |  |
| Packaging                                     |                           |  |
|                                               |                           |  |