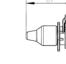

## Connectivity

| Contact termination          | plug-in contact |
|------------------------------|-----------------|
| Contact version              | contact sleeve  |
| Features of plug-in contacts | flat terminal   |
| No. of poles                 | 03              |
|                              |                 |