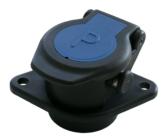

## Parking socket

| Categories                                    | Accessories , Socket                                          |
|-----------------------------------------------|---------------------------------------------------------------|
| Standards                                     | ISO 12098 - 13P version , ISO 12098 , ISO 7638-1 , ISO 7638-2 |
| Industries                                    | Commercial vehicles                                           |
|                                               |                                                               |
| Electrical Details and Temperature Resistance |                                                               |
| Voltage [in V]                                | 12,24                                                         |
|                                               |                                                               |
| Packaging and Order Details                   |                                                               |
| Packaging                                     | without packaging                                             |
|                                               |                                                               |
| Design Features                               |                                                               |
| Special feature                               | with reinforcement bushings                                   |
| Type of accessory                             | parking socket                                                |
|                                               |                                                               |
| Material                                      |                                                               |
| Cover insert color                            | blue                                                          |
| Cover material                                | reinforced composite                                          |
| Housing color                                 | black                                                         |
| Housing material                              | reinforced composite                                          |
|                                               |                                                               |
| Connectivity                                  |                                                               |
| No. of poles                                  | 07,13,15                                                      |
|                                               |                                                               |
| Norms and Standards                           |                                                               |
| Addition to standard                          | ABS, EBS                                                      |
|                                               |                                                               |