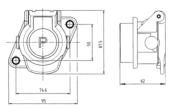

## Parking socket

| Categories                                    | Accessories , Socket                                          |
|-----------------------------------------------|---------------------------------------------------------------|
| Standards                                     | ISO 12098 - 13P version , ISO 12098 , ISO 7638-1 , ISO 7638-2 |
| Industries                                    | Commercial vehicles                                           |
|                                               |                                                               |
| Electrical Details and Temperature Resistance |                                                               |
| Voltage [in V]                                | 12,24                                                         |
|                                               |                                                               |
| Packaging and Order Details                   |                                                               |
| Packaging                                     | without packaging                                             |
|                                               |                                                               |
| Design Features                               |                                                               |
| Special feature                               | with reinforcement bushings                                   |
| Type of accessory                             | parking socket                                                |
|                                               |                                                               |
| Material                                      |                                                               |
| Cover insert color                            | blue                                                          |
| Cover material                                | reinforced composite                                          |
| Housing color                                 | black                                                         |
| Housing material                              | reinforced composite                                          |
|                                               |                                                               |
| Connectivity                                  |                                                               |
| No. of poles                                  | 07,13,15                                                      |
|                                               |                                                               |
| Norms and Standards                           |                                                               |
| Addition to standard                          | ABS, EBS                                                      |
|                                               |                                                               |