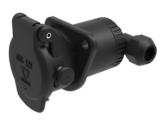

# Article Number: 141051 7P/12V Socket (ISO 7638-2 ABS, EBS, ADR)

| Categories | Socket              |
|------------|---------------------|
| Standards  | ISO 7638-2          |
| Industries | Commercial vehicles |

## Design Features

Type of seal screw cap

#### Material

| Cover insert color | black                |
|--------------------|----------------------|
| Cover material     | reinforced composite |
| Housing color      | black                |
| Housing material   | reinforced composite |

## Connectivity

| Cable outlet        | bayonet coupling , cable outlet $90^\circ$ , corrugated tube NW13 |
|---------------------|-------------------------------------------------------------------|
| Contact termination | crimp contact                                                     |
| No. of poles        | 07                                                                |