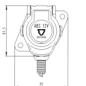

# Article Number: 141051 7P/12V Socket (ISO 7638-2 ABS, EBS, ADR)

| Categories | Socket              |
|------------|---------------------|
| Standards  | ISO 7638-2          |
| Industries | Commercial vehicles |

#### Norms and Standards

| Addition to standard | ABS, ADR, EBS |
|----------------------|---------------|
| Protection           | IP 54         |