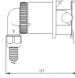

# Article Number: 141051 7P/12V Socket (ISO 7638-2 ABS, EBS, ADR)

| Categories | Socket              |
|------------|---------------------|
| Standards  | ISO 7638-2          |
| Industries | Commercial vehicles |

## Connectivity

| Cable outlet        | bayonet coupling , cable outlet $90^\circ$ , corrugated tube NW13 |
|---------------------|-------------------------------------------------------------------|
| Contact termination | crimp contact                                                     |
| No. of poles        | 07                                                                |