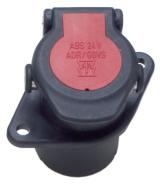

# Article Number: 141011 7P/24V Socket (ISO 7638-1 ABS, EBS, ADR)

| Categories | Socket              |
|------------|---------------------|
| Standards  | ISO 7638-1          |
| Industries | Commercial vehicles |

#### Material

| Cover insert color | red                  |
|--------------------|----------------------|
| Cover material     | reinforced composite |
| Housing color      | black                |
| Housing material   | reinforced composite |

#### Norms and Standards

| Addition to standard | ABS, ADR, EBS |
|----------------------|---------------|
| Protection           | IP 54         |