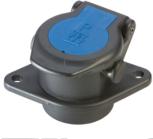

## Parking socket

| Categories                                    | Accessories , Socket                                          |
|-----------------------------------------------|---------------------------------------------------------------|
| Standards                                     | ISO 12098 - 13P version , ISO 12098 , ISO 7638-1 , ISO 7638-2 |
| Industries                                    | Commercial vehicles                                           |
|                                               |                                                               |
| Electrical Details and Temperature Resistance |                                                               |
| Voltage [in V]                                | 12,24                                                         |
| Packaging and Order Details                   |                                                               |
| Packaging                                     | PE bag                                                        |
| Design Features                               |                                                               |
| Type of accessory                             | parking socket                                                |
| Material                                      |                                                               |
| Cover insert color                            | blue                                                          |
| Cover material                                | reinforced composite                                          |
| Housing color                                 | black                                                         |
| Housing material                              | reinforced composite                                          |
| Connectivity                                  |                                                               |
| No. of poles                                  | 07,13,15                                                      |
| Norms and Standards                           |                                                               |
| Addition to standard                          | ABS, EBS                                                      |
|                                               |                                                               |