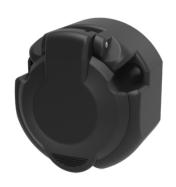

# Article Number: 121330 13P/12V Economy Socket (ISO 11446)

| Categories | Socket    |
|------------|-----------|
| Standards  | ISO 11446 |
| Industries | Cars      |

### Design Features

| Special feature | Economy version |
|-----------------|-----------------|
| Switch          | without switch  |

#### Material

| Contact surface  | nickel (Ni)          |
|------------------|----------------------|
| Cover material   | reinforced composite |
| Housing color    | black                |
| Housing material | reinforced composite |