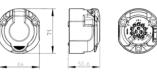

## 13P/12V Economy Socket (ISO 11446)

| Categories                                    | Socket                     |
|-----------------------------------------------|----------------------------|
| Standards                                     | ISO 11446                  |
| Industries                                    | Cars                       |
| Electrical Details and Temperature Resistance |                            |
| Voltage [in V]                                | 12                         |
| Packaging and Order Details                   |                            |
| Accessories (to be ordered separately)        | 380155,026076,035547       |
| Packaging                                     | without packaging          |
| Design Features                               |                            |
| Special feature                               | Economy version            |
| Switch                                        | micro switch "change over" |
| Miscellaneous                                 |                            |
| Product supplement                            | Economy                    |
| Material                                      |                            |
| Contact surface                               | nickel (Ni)                |
| Cover material                                | reinforced composite       |
| Housing color                                 | black                      |
| Housing material                              | reinforced composite       |
| Connectivity                                  |                            |
| Contact termination                           | screw contact              |
| No. of poles                                  | 13                         |
| Norms and Standards                           |                            |
| Protection                                    | IP 54                      |
|                                               |                            |