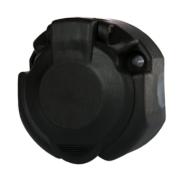

## Article Number: 121140 13P/12V Economy Socket (ISO 11446)

| Categories | Socket    |
|------------|-----------|
| Standards  | ISO 11446 |
| Industries | Cars      |

### Design Features

| Special feature | Economy version |
|-----------------|-----------------|
| Switch          | without switch  |
| Type of seal    | seal            |

#### Material

| Contact surface  | nickel (Ni)          |  |
|------------------|----------------------|--|
| Cover material   | reinforced composite |  |
| Housing color    | black                |  |
| Housing material | reinforced composite |  |