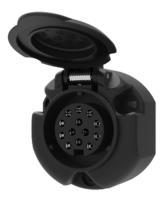

## 1134 13P/12V Economy Socket (ISO 11446)

| Categories                                    | Socket                             |
|-----------------------------------------------|------------------------------------|
| Standards                                     | ISO 11446                          |
| Industries                                    | Cars                               |
|                                               |                                    |
| Electrical Details and Temperature Resistance |                                    |
| Voltage [in V]                                | 12                                 |
| Packaging and Order Details                   |                                    |
| Accessories (to be ordered separately)        | 380155,026076,035547               |
| Included in delivery                          | seal                               |
| Packaging                                     | cardboard box                      |
|                                               |                                    |
| Design Features                               |                                    |
| Special feature                               | Economy version                    |
| Switch                                        | turn off switch for rear fog light |
| Type of seal                                  | seal                               |
| Miscellaneous                                 |                                    |
| Product supplement                            | Economy                            |
| Material                                      |                                    |
| Contact surface                               | nickel (Ni)                        |
| Cover material                                | reinforced composite               |
| Housing color                                 | black                              |
| Housing material                              | reinforced composite               |
| Connectivity                                  |                                    |
| Contact termination                           | screw contact                      |
| No. of poles                                  | 13                                 |
| Norms and Standards                           |                                    |
| Protection                                    | IP 54                              |
|                                               |                                    |