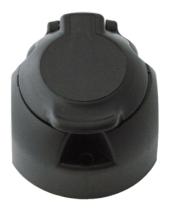

## 13P/12V Socket (ISO 11446)

| Categories | Socket    |
|------------|-----------|
| Standards  | ISO 11446 |
| Industries | Cars      |
|            |           |

## Electrical Details and Temperature Resistance

| Voltage [in V]                         | 12                                 |
|----------------------------------------|------------------------------------|
| Packaging and Order Details            |                                    |
|                                        |                                    |
| Accessories (to be ordered separately) | 380155,026076,035547               |
| Included in delivery                   | seal                               |
| Packaging                              | PE bag                             |
| Design Features                        |                                    |
| Branding                               | neutral/without logo               |
| Switch                                 | turn off switch for rear fog light |
| Type of seal                           | seal                               |
| Material                               | reinforced composite               |
| Housing color                          | black                              |
| Housing material                       | reinforced composite               |
| Connectivity                           |                                    |
| Contact termination                    | screw contact                      |
| No. of poles                           | 13                                 |
| Norms and Standards                    |                                    |
| Protection                             | IP 54                              |
|                                        |                                    |