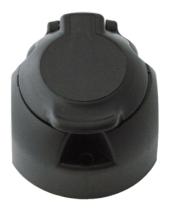

## 13P/12V Socket (ISO 11446)

| Categories                                    | Socket                             |
|-----------------------------------------------|------------------------------------|
| Standards                                     | ISO 11446                          |
| Industries                                    | Cars                               |
| Electrical Details and Temperature Resistance |                                    |
| Voltage [in V]                                | 12                                 |
| Packaging and Order Details                   |                                    |
| Packaging                                     | without packaging                  |
| Design Features                               |                                    |
| Branding                                      | ERICH JAEGER                       |
| Switch                                        | turn off switch for rear fog light |
| Material                                      |                                    |
| Cover material                                | reinforced composite               |
| Housing color                                 | black                              |
| Housing material                              | reinforced composite               |
| Connectivity                                  |                                    |
| Contact termination                           | screw contact                      |
| No. of poles                                  | 13                                 |
| Norms and Standards                           |                                    |
| Protection                                    | IP 54                              |
|                                               |                                    |