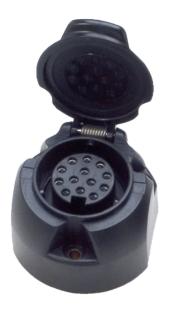

### 13P/12V Socket (ISO 11446)

| Categories                                                            | Socket               |
|-----------------------------------------------------------------------|----------------------|
| Standards                                                             | ISO 11446            |
| Industries                                                            | Cars                 |
| Electrical Details and Temper                                         | rature Resistance    |
| Voltage [in V]                                                        | 12                   |
| Packaging and Order Details<br>Accessories (to be ordered separately) | 380190,380155,026076 |
| Packaging                                                             | without packaging    |
| Material                                                              |                      |
| Cover material                                                        | reinforced composite |
| Housing color                                                         | black                |
| Housing material                                                      | reinforced composite |
|                                                                       |                      |

#### Connectivity

| ,                   |               |
|---------------------|---------------|
| Contact termination | screw contact |
| No. of poles        | 13            |
|                     |               |