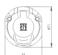

# Article Number: 121009 13P/12V Socket (ISO 11446)

| Categories | Socket , Accessories |
|------------|----------------------|
| Standards  | ISO 11446            |
| Industries | Cars                 |

#### Measures and Dimensions

| Size of plug-in contacts |
|--------------------------|
|--------------------------|