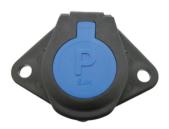

# **Datasheet**

7P/24V parking socket (ISO 1185 - Type N, ISO 3731 - Type S) Article Number: 111239

| Categories | Socket , Accessories                  |
|------------|---------------------------------------|
| Standards  | ISO 1185 - Type N , ISO 3731 - Type S |
| Industries | Commercial vehicles                   |

## Design Features

| Design/Version    | with reinforcement bushings |
|-------------------|-----------------------------|
| Type of accessory | parking socket              |

### Material

| Cover insert color | blue                 |
|--------------------|----------------------|
| Cover material     | reinforced composite |
| Housing color      | black                |
| Housing material   | reinforced composite |

### Connectivity

| No. of poles | 07 |  |
|--------------|----|--|
|--------------|----|--|