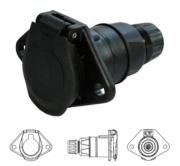

## 7P/24V Socket (ISO 1185 - Type N)

| Categories                                    | Socket               |
|-----------------------------------------------|----------------------|
| Standards                                     | ISO 1185 - Type N    |
| Industries                                    | Commercial vehicles  |
|                                               |                      |
| Electrical Details and Temperature Resistance |                      |
| Voltage [in V]                                | 24                   |
|                                               |                      |
| Packaging and Order Details                   |                      |
| Accessories (to be ordered separately)        | 035878,036106,036384 |
| Included in delivery                          | screw cap            |
| Included in the scope of delivery             | 026206               |
|                                               |                      |
| Design Features                               |                      |
| Branding                                      | neutral/without logo |
| Type of seal                                  | screw cap            |
|                                               |                      |
| Material                                      |                      |
| Contact surface                               | standard (CuZn)      |
| Cover material                                | reinforced composite |
| Housing color                                 | black                |
| Housing material                              | reinforced composite |
|                                               |                      |
| Connectivity                                  |                      |
| Contact termination                           | screw contact        |
| No. of poles                                  | 07                   |
| No. of seal outlets                           | single               |
| Set of seal outlets                           | centered, 180°       |
|                                               |                      |
| Norms and Standards                           |                      |
| Protection                                    | IP 54                |
|                                               |                      |
| Measures and Dimensions                       |                      |
| For cable diameter                            | 9,20mm - 11,50mm     |
|                                               |                      |