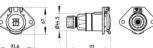

#### Measures and Dimensions

| For cable diameter | 9.20mm - 11.50mm |  |
|--------------------|------------------|--|