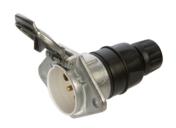

# Article Number: 111082 7P/24V Socket (ISO 3731 - Type S)

| Categories | Socket              |
|------------|---------------------|
| Standards  | ISO 3731 - Type S   |
| Industries | Commercial vehicles |

## Design Features

Type of seal screw cap

#### Material

| Contact surface  | standard (CuZn)   |
|------------------|-------------------|
| Cover material   | proof metal       |
| Housing color    | silver-colored    |
| Housing material | break-proof metal |

## Connectivity

| Contact termination | screw contact  |
|---------------------|----------------|
| No. of poles        | 07             |
| No. of seal outlets | single         |
| Set of seal outlets | centered, 180° |