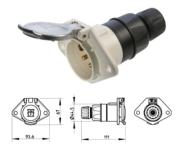

## 7P/24V Socket (ISO 3731 - Type S)

| Categories                                    | Socket               |
|-----------------------------------------------|----------------------|
| Standards                                     | ISO 3731 - Type S    |
| Industries                                    | Commercial vehicles  |
|                                               |                      |
| Electrical Details and Temperature Resistance |                      |
| Voltage [in V]                                | 24                   |
| Design Features                               |                      |
| Branding                                      | ERICH JAEGER         |
| Type of seal                                  | screw cap            |
|                                               |                      |
| Material                                      |                      |
| Cover material                                | proof metal          |
| Housing color                                 | black                |
| Housing material                              | reinforced composite |
| Connectivity                                  |                      |
| Contact termination                           | screw contact        |
| No. of poles                                  | 07                   |
| No. of seal outlets                           | single               |
| Set of seal outlets                           | centered, 180°       |
|                                               |                      |
| Norms and Standards                           |                      |
| Protection                                    | IP 44                |
|                                               |                      |
| Measures and Dimensions                       |                      |
| For cable diameter                            | 9,20mm - 11,50mm     |
|                                               |                      |