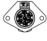

### Connectivity

| Contact termination | screw contact  |
|---------------------|----------------|
| No. of poles        | 07             |
| No. of seal outlets | single         |
| Set of seal outlets | centered, 180° |