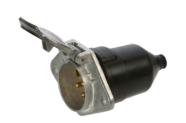

# Article Number: 111059 7P/24V Socket (ISO 3731 - Type S)

| Categories | Socket              |
|------------|---------------------|
| Standards  | ISO 3731 - Type S   |
| Industries | Commercial vehicles |

#### Material

| Contact surface  | nickel (Ni)       |
|------------------|-------------------|
| Cover material   | proof metal       |
| Housing color    | silver-colored    |
| Housing material | break-proof metal |

### Connectivity

| Contact termination | screw contact  |
|---------------------|----------------|
| No. of poles        | 07             |
| No. of seal outlets | single         |
| Set of seal outlets | centered, 180° |

#### Norms and Standards

Protection IP 44