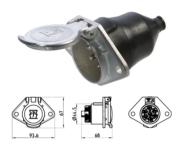

## 7P/24V Socket (ISO 1185 - Type N)

| Categories                                    | Socket                      |
|-----------------------------------------------|-----------------------------|
| Standards                                     | ISO 1185 - Type N           |
| Industries                                    | Commercial vehicles         |
| Electrical Details and Temperature Resistance |                             |
| Voltage [in V]                                | 24                          |
| Packaging and Order Details                   |                             |
| Accessories (to be ordered separately)        | 026206,036106,035878,036384 |
| Included in delivery                          | seal                        |
| Packaging                                     | PE bag                      |
| Design Features                               | seal                        |
| Type of sear                                  | sear                        |
| Material                                      |                             |
| Contact surface                               | nickel (Ni)                 |
| Cover material                                | proof metal                 |
| Housing color                                 | silver-colored              |
| Housing material                              | break-proof metal           |
| Connectivity                                  |                             |
| Contact termination                           | screw contact               |
| No. of poles                                  | 07                          |
| No. of seal outlets                           | single                      |
| Set of seal outlets                           | centered, 180°              |
| Norms and Standards                           |                             |
| Protection                                    | IP 44                       |
| Measures and Dimensions                       |                             |
| For cable diameter                            | 9,50mm - 12,50mm            |
|                                               |                             |