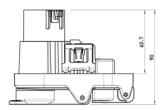

#### Measures and Dimensions

| Size of plug-in contacts | 1x 6.3mm, 6x 2.8mm |  |
|--------------------------|--------------------|--|