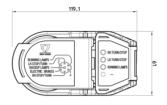

### Connectivity

| Contact termination          | plug-in contact |
|------------------------------|-----------------|
| Features of plug-in contacts | flat terminal   |
| No. of poles                 | 04,07           |

#### Measures and Dimensions

| Size of plug-in contacts | 1x 6.3mm, 6x 2.8mm |  |
|--------------------------|--------------------|--|