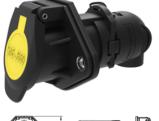

### Packaging and Order Details

| Included in delivery | contact insert , contacts , cover cap , seal                              |
|----------------------|---------------------------------------------------------------------------|
| Packaging            | PE bag                                                                    |
| Design Features      |                                                                           |
| Design/Version       | with reinforcement bushings                                               |
| Special feature      | assembly kit                                                              |
| Miscellaneous        |                                                                           |
| Product supplement   | 100% waterproof                                                           |
| Material             |                                                                           |
| Contact insert color | yellow                                                                    |
| Contact surface      | nickel (Ni)                                                               |
| Cover insert color   | yellow                                                                    |
| Cover material       | reinforced composite                                                      |
| Housing color        | black                                                                     |
| Housing material     | reinforced composite                                                      |
| Connectivity         |                                                                           |
| Cable outlet         | cable outlet $180^\circ$ , cable outlet $90^\circ$ , corrugated tube NW17 |
| Contact termination  | crimp contact                                                             |
| Contact version      | contact pin                                                               |
|                      |                                                                           |