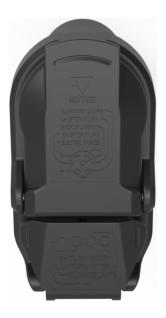

## 7+4P/12V Combo-Socket (SAE J1239, SAE J2863)

| Description                                   | with superior water protection              |
|-----------------------------------------------|---------------------------------------------|
| Categories                                    | Socket                                      |
| Standards                                     | SAE J1239 , SAE J2863                       |
| Industries                                    | Cars                                        |
| Electrical Details and Temperature Resistance |                                             |
| Temperature resistance [in °C]                | -40.0 - 85.0                                |
| Voltage [in V]                                | 12                                          |
| Packaging and Order Details                   |                                             |
| Packaging                                     | bulk packaging                              |
| Design Features                               |                                             |
| Branding                                      | ERICH JAEGER                                |
| Special feature                               | for vertical mounting , with water drainage |
| Material                                      |                                             |
| Contact surface                               | double-plated Sn/Ni                         |
| Cover material                                | reinforced composite                        |
| Housing color                                 | black                                       |
| Housing material                              | reinforced composite                        |
| Connectivity                                  |                                             |
| Contact termination                           | plug-in contact                             |
| Features of plug-in contacts                  | flat terminal                               |
| No. of poles                                  | 04,07                                       |
| Measures and Dimensions                       |                                             |