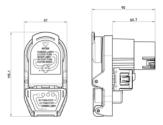

## 7+4P/12V Combo-Socket (SAE J1239, SAE J2863)

| Description                                   | with superior water protection              |
|-----------------------------------------------|---------------------------------------------|
| Categories                                    | Socket                                      |
| Standards                                     | SAE J1239 , SAE J2863                       |
| Industries                                    | Cars                                        |
| Electrical Details and Temperature Resistance |                                             |
| Temperature resistance [in °C]                | -40.0 - 85.0                                |
| Voltage [in V]                                | 12                                          |
| Packaging and Order Details                   |                                             |
| Packaging                                     | bulk packaging                              |
| Design Features                               |                                             |
| Branding                                      | ERICH JAEGER                                |
| Special feature                               | for vertical mounting , with water drainage |
| Material                                      |                                             |
| Contact surface                               | double-plated Sn/Ni                         |
| Cover material                                | reinforced composite                        |
| Housing color                                 | black                                       |
| Housing material                              | reinforced composite                        |
| Connectivity                                  |                                             |
| Contact termination                           | plug-in contact                             |
| Features of plug-in contacts                  | flat terminal                               |
| No. of poles                                  | 04,07                                       |
| Measures and Dimensions                       |                                             |

Size of plug-in contacts

1x 6.3mm, 6x 2.8mm