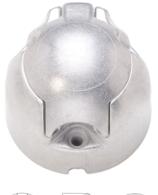

## 7P/12V Socket (ISO 1724 - Type N)

| Categories                                    | Socket                             |
|-----------------------------------------------|------------------------------------|
| Standards                                     | ISO 1724 - Type N                  |
| Industries                                    | Agriculture , Cars                 |
| Electrical Details and Temperature Resistance |                                    |
|                                               |                                    |
| Voltage [in V]                                | 12                                 |
| Packaging and Order Details                   |                                    |
| Accessories (to be ordered separately)        | 380037,380150,035040,035132,035043 |
|                                               |                                    |
| Design Features                               |                                    |
| Design/Version                                | ball design                        |
| Switch                                        | turn off switch for rear fog light |
| Material                                      |                                    |
| Cover material                                | proof metal                        |
| Housing color                                 | silver-colored                     |
| Housing material                              | break-proof metal                  |
| Connectivity                                  |                                    |
| Contact termination                           | screw contact                      |
| No. of poles                                  | 07                                 |
| Norms and Standards                           |                                    |
| Protection                                    | IP 44                              |
|                                               |                                    |