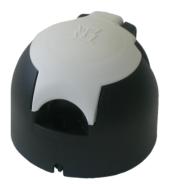

## 7P/12V Socket (ISO 3732 - Type S)

| Categories                                    | Socket               |
|-----------------------------------------------|----------------------|
| Standards                                     | ISO 3732 - Type S    |
| Industries                                    | Cars , Agriculture   |
| Electrical Details and Temperature Resistance |                      |
| Voltage [in V]                                | 12                   |
| Design Features                               |                      |
| Design/Version                                | ball design          |
| Material                                      |                      |
| Cover material                                | reinforced composite |
| Housing color                                 | black                |
| Housing material                              | reinforced composite |
| Connectivity                                  |                      |
| Contact termination                           | plug-in contact      |
| Features of plug-in contacts                  | flat terminal        |
| No. of poles                                  | 07                   |
| Norms and Standards                           |                      |
| Protection                                    | IP 44                |
| Measures and Dimensions                       |                      |
| Size of plug-in contacts                      | 6.3 x 0.8mm          |
|                                               |                      |