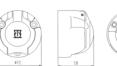

## 7P/12V Socket (ISO 3732 - Type S)

| Categories                                    | Socket               |
|-----------------------------------------------|----------------------|
| Standards                                     | ISO 3732 - Type S    |
| Industries                                    | Cars , Agriculture   |
| Electrical Details and Temperature Resistance |                      |
| Voltage [in V]                                | 12                   |
| Design Features                               |                      |
| Design/Version                                | ball design          |
| Material                                      |                      |
| Cover material                                | reinforced composite |
| Housing color                                 | black                |
| Housing material                              | reinforced composite |
| Connectivity                                  |                      |
| Contact termination                           | plug-in contact      |
| Features of plug-in contacts                  | flat terminal        |
| No. of poles                                  | 07                   |
| Norms and Standards                           |                      |
| Protection                                    | IP 44                |
| Measures and Dimensions                       |                      |
| Size of plug-in contacts                      | 6.3 x 0.8mm          |
|                                               |                      |