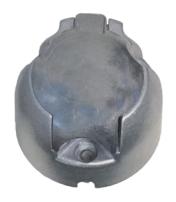

# **Datasheet**

Article Number: 101034 7P/12V Socket (ISO 3732 - Type S)

| Categories | Socket             |
|------------|--------------------|
| Standards  | ISO 3732 - Type S  |
| Industries | Cars , Agriculture |

### Design Features

| Branding       | neutral/without logo |
|----------------|----------------------|
| Design/Version | ball design          |

#### Material

| Cover material   | proof metal       |
|------------------|-------------------|
| Housing color    | silver-colored    |
| Housing material | break-proof metal |