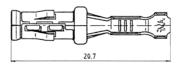

## Article Number: 057069-4 13P/12V Contact (ISO 11446)

| Categories                                    | Socket , Accessories , Contact           |
|-----------------------------------------------|------------------------------------------|
| Standards                                     | ISO 11446                                |
| Industries                                    | Cars                                     |
| Electrical Details and Temperature Resistance |                                          |
| Voltage [in V]                                | 12                                       |
| Miscellaneous                                 |                                          |
| Suitable for                                  | contact socket housing (part no. 301029) |
| Connectivity                                  |                                          |
| Contact termination                           | plug-in contact                          |
| Contact version                               | contact sleeve                           |
| Features of plug-in contacts                  | pin terminal                             |
| No. of poles                                  | 13                                       |
| Production method of contact                  | punch contact                            |
| Measures and Dimensions                       |                                          |
| Contact: for max. wire cross section [in mm²] | 2,50                                     |
| Contact: for min. wire cross section [in mm²] | 1,50                                     |