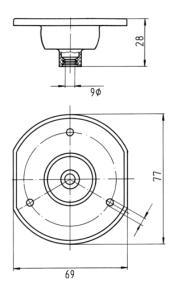

#### Measures and Dimensions

| For cable diameter 6,00mm |  |
|---------------------------|--|
|---------------------------|--|