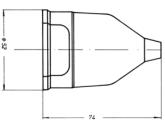

## Article Number: 036384

| Categories                                    | Socket , Accessories , Seal                                  |
|-----------------------------------------------|--------------------------------------------------------------|
| Standards                                     | ISO 1185 - Type N , ISO 3731 - Type S , SAE J560             |
| Industries                                    | Commercial vehicles                                          |
| Electrical Details and Temperature Resistance |                                                              |
| Voltage [in V]                                | 12,24                                                        |
| Design Features                               |                                                              |
| Type of seal                                  | seal                                                         |
| Miscellaneous                                 |                                                              |
| Suitable for                                  | all sockets (except part no. 111010, 111017, 101390, 101391) |
| Connectivity                                  |                                                              |
| No. of poles                                  | 07                                                           |
| No. of seal outlets                           | single                                                       |
| Set of seal outlets                           | centered, 180°                                               |
| Norms and Standards                           |                                                              |
| Addition to standard                          | ABS                                                          |
| Measures and Dimensions                       |                                                              |
| For cable diameter                            | 9,50mm - 12,50mm                                             |