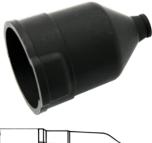

7P seal/boot for cable termination area

## Article Number: 036384

| Categories                                    | Socket , Accessories , Seal                                  |
|-----------------------------------------------|--------------------------------------------------------------|
| Standards                                     | ISO 1185 - Type N , ISO 3731 - Type S , SAE J560             |
| Industries                                    | Commercial vehicles                                          |
| Electrical Details and Temperature Resistance |                                                              |
| Voltage [in V]                                | 12,24                                                        |
| Design Features                               |                                                              |
| Type of seal                                  | seal                                                         |
| Miscellaneous                                 |                                                              |
| Suitable for                                  | all sockets (except part no. 111010, 111017, 101390, 101391) |
| Connectivity                                  |                                                              |
| No. of poles                                  | 07                                                           |
| No. of seal outlets                           | single                                                       |
| Set of seal outlets                           | centered, 180°                                               |
| Norms and Standards                           |                                                              |
| Addition to standard                          | ABS                                                          |
| Measures and Dimensions                       |                                                              |
| For cable diameter                            | 9,50mm - 12,50mm                                             |