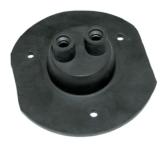

# **Datasheet**

Article Number: 036340 Seal

| Categories | Socket , Accessories , Seal           |
|------------|---------------------------------------|
| Standards  | ISO 3732 - Type S , ISO 1724 - Type N |
| Industries | Cars , Agriculture                    |

## Design Features

| Design/Version | flat design |
|----------------|-------------|
| Type of seal   | seal        |
|                |             |

#### Material

Material of seal CR

## Connectivity

| No. of poles        | 07             |
|---------------------|----------------|
| No. of seal outlets | double         |
| Set of seal outlets | centered, 180° |