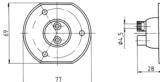

# Measures and Dimensions

| For cable diameter | 4,50mm 4,50mm |  |
|--------------------|---------------|--|
|--------------------|---------------|--|