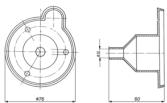

### Measures and Dimensions

| For cable diameter 10,00mm |  |
|----------------------------|--|
|----------------------------|--|