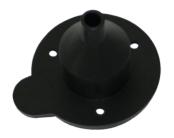

# Article Number: 036252 Seal

| Categories | Socket , Accessories , Seal  |
|------------|------------------------------|
| Standards  | ISO 1724 - Type N , ISO 4165 |
| Industries | Cars , Agriculture           |

### Design Features

| Design/Version | ball design, with supplementary 2P socket (ISO 4165) |
|----------------|------------------------------------------------------|
| Type of seal   | seal                                                 |

# Connectivity

| No. of poles        | 07             |
|---------------------|----------------|
| No. of seal outlets | single         |
| Set of seal outlets | centered, 180° |