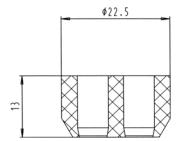

#### Measures and Dimensions

| For cable diameter | 5,60mm - 6,40mm 5,60mm - 6,40mm |  |
|--------------------|---------------------------------|--|
|--------------------|---------------------------------|--|