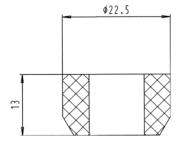

#### Design Features

| Type of seal | sealing plug |  |
|--------------|--------------|--|
|--------------|--------------|--|

#### Measures and Dimensions

| For cable diameter | 12,50mm - 16,00mm |  |
|--------------------|-------------------|--|
|--------------------|-------------------|--|