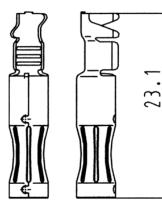

## Article Number: 035264-4 13P/12V Contact (ISO 11446)

| Categories                                                 | Socket , Accessories , Contact                  |
|------------------------------------------------------------|-------------------------------------------------|
| Standards                                                  | ISO 11446                                       |
| Industries                                                 | Cars                                            |
|                                                            |                                                 |
| Electrical Details and Temperature Resistance              |                                                 |
| Voltage [in V]                                             | 12                                              |
| De alta ain a and Onder Dataile                            |                                                 |
| Packaging and Order Details                                |                                                 |
| Package unit                                               | pieces                                          |
| Packaging                                                  | roll                                            |
| Packaging quantity                                         | 2.000                                           |
|                                                            |                                                 |
| Design Features                                            |                                                 |
| Special feature                                            | suitable for contact insert with locking insert |
|                                                            |                                                 |
| Material                                                   |                                                 |
| Contact material                                           | copper-tin (CuSn)                               |
| Contact surface                                            | tin (Sn)                                        |
|                                                            |                                                 |
| Connectivity                                               |                                                 |
| Contact termination                                        | crimp contact                                   |
| Contact version                                            | contact sleeve                                  |
| No. of poles                                               | 13                                              |
| Production method of contact                               | punch contact                                   |
|                                                            |                                                 |
| Measures and Dimensions                                    |                                                 |
| Contact: for max. wire cross section [in mm <sup>2</sup> ] | 1,00                                            |
| Contact: for min. wire cross section [in mm²]              | 0,50                                            |
|                                                            |                                                 |